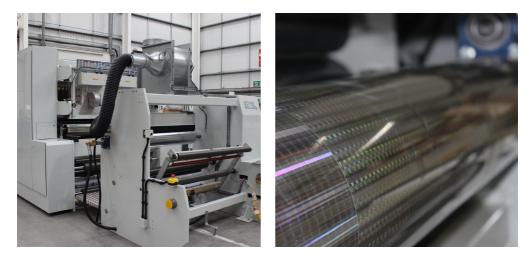

## **EMBOSSING**

Cygnet Texkimp's embossing technology can be used to process a range of materials, from thin films and foils with a thickness of just 10 microns up to 2mm stainless steel sheets. In-line heating technology can also be incorporated where necessary.

Typical applications include hologram embossing for anti-corruption technologies, paper and tissue embossing, and sheet steel for cladding used in construction.

For more information, contact us:

**CYGNET TEXKIMP** 